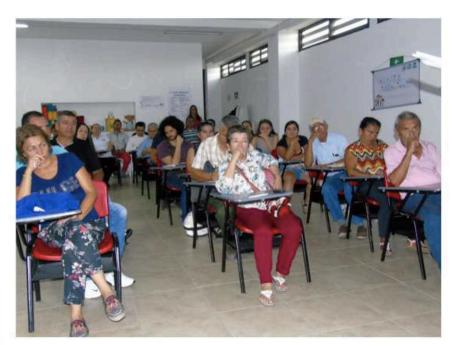

Teniendo en cuenta que el número de asistentes fue de 73 personas en la Mesa Cuyabra Comunal, se dio paso al espacio de diálogo para que se abordaran cada tema en conjunto.

Se procedió a entregar a cada participante tres (3) stikers verdes para los temas más prioritarios y tres (3) stikers rojos para los temas que pueden esperar para su ejecución, indicando siempre que se debe establecer el o los problemas que consideren más importantes por cada sector.

De lo cual se identificó que los temas priorizados para la Comuna 4 son: 1. Servir y hacer las cosas bien (Gobierno transparente y en la calle), 2.Acciones concretas (Infraestructura para el progreso), 3. Un compromiso Cuyabro (Armenia educada con calidad), 3.Un compromiso Cuyabro (Identidad cuyabra).