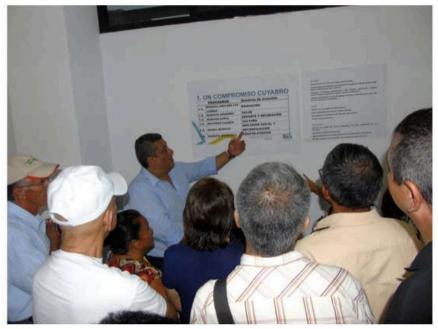

# 2. Presentación de las líneas estratégicas Plan de Desarrollo del Municipio de Armenia 2020-2023 "ARMENIA PA' TODOS" y temas

El Monitor de la Mesa Cuyabra Sectorial presenta las líneas Estratégicas

- 1. Social: Un Compromiso Cuyabro
- 2. Económico y competitividad: Por Armenia podemos
- 3. Institucional y gobierno: Servir y hacer las cosas bien
- 4. Infraestructura construida: Acciones concretas
- 5. Infraestructura natural: Armenia capital verde

Indicando los posibles sectores en cada línea.

### 3. Realización de la Mesa Cuyabra Comunal Comuna 4 "Francisco de Paula Santander"

Se propone y aprueba la metodología participativa para iniciar la Mesa Cuyabra Comunal los temas a priorizar están dados de forma coherente con los propuestos en el Diagnostico Local Participativo los cuales fueron: