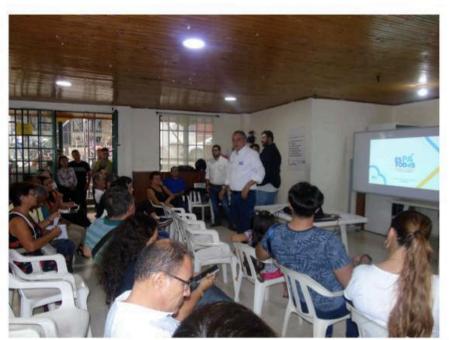

Teniendo en cuenta que el número de asistentes fue de 37 personas en la Mesa Cuyabra Comunal, se dio paso al espacio de diálogo para que se abordaran cada tema en conjunto.

Se procedió a entregar a cada participante tres (3) stikers verdes para los temas más prioritarios y tres (3) stikers rojos para los temas que pueden esperar para su ejecución, indicando siempre que se debe establecer el o los problemas que consideren más importantes por cada sector.

De lo cual se identificó que los temas priorizados para la Comuna 1 son: 1. Acciones concretas (infraestructura para el progreso), 2. Por Armenia Podemos (Armenia emprendedora), 3. Servir y hacer las cosas bien (Visión estratégica institucional y territorial) y 4. Un compromiso Cuyabro (Armenia educada con calidad).