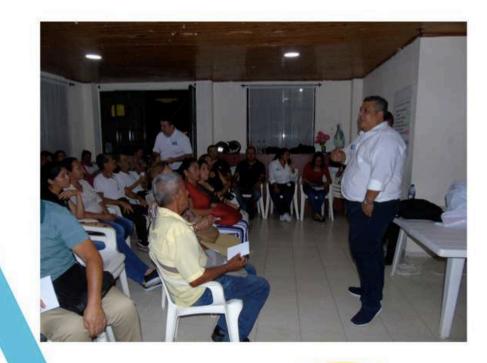

Teniendo en cuenta que el número de asistentes fue de 37 personas en la Mesa Cuyabra Comunal, se dio paso al espacio de diálogo para que se abordaran cada tema en conjunto.

Se procedió a entregar a cada participante tres (3) stikers verdes para los temas más prioritarios y tres (3) stikers rojos para los temas que pueden esperar para su ejecución, indicando siempre que se debe establecer el o los problemas que consideren más importantes por cada sector.

De lo cual se identificó que los temas priorizados para la Comuna 1 son: 1. Acciones concretas (infraestructura para el progreso), 2. Por Armenia Podemos (Armenia emprendedora), 3. Servir y hacer las cosas bien (Visión estratégica institucional y territorial) y 4. Un compromiso Cuyabro (Armenia educada con calidad).